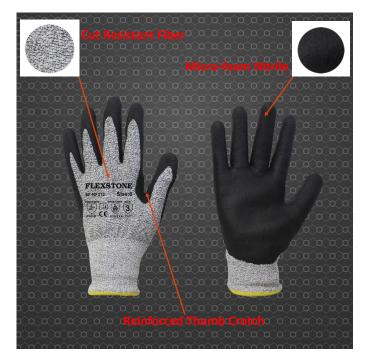

# **MICRO-FOAM NITRILE COATED LEVEL A3 CUT RESISTANT GLOVES, REINFORCED AT THE THUMB AND INDEX FINGER - 13 GAUGE**

#### Description

This lightweight soft, moisture-wicking and seamless glove delivers a unique combination of ANSI level A3 cut resistance and micro-foam nitrile coating.

- Lightweight soft, moisture-wicking and seamless construction offers increased comfort and 360° breathability.
- FlexStone<sup>™</sup> shell provides excellent dexterity, tactile sensitivity, heat resistance and cut resistance.
- Meets EN407:2004 Contact Heat Level 1, ANSI Level A3 Cut Resistance.
- Ultra-thin and flexible micro-foam nitrile coating allows for maximum breathability and ensures a secure grip in wet, dry and heavy oil applications.
- Reinforcement between the thumb and index finger, improves cut resistance and provides extra wear protection.
- Color coded hems for easy size identification.

## **Technical Data**

| SHELL     | GAUGE | COLOR         | DIP      | COLOR | COATING            | ANSI | EN388 | EN407   | <b>COO</b> |
|-----------|-------|---------------|----------|-------|--------------------|------|-------|---------|------------|
| FLEXSTONE | 13    | SALT & PEPPER | 1/2 PALM | BLACK | MICRO-FOAM NITRILE | A3   | 4X43D | Level 1 | CHINA      |